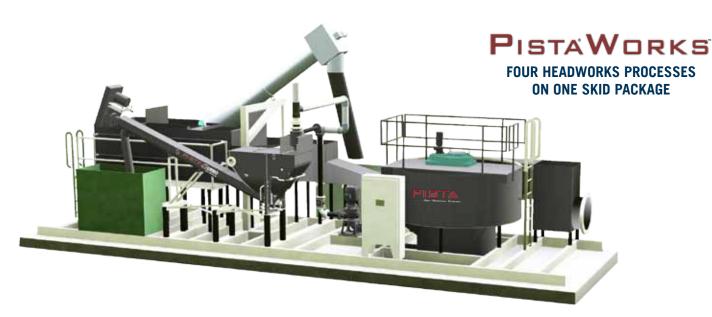

# **PISTA®WORKS™** Package

## PISTA®Works™ Complete Screening and Grit Removal All-in-One Package

#### **Features**

- Skid mounted headworks package
- Complete system design and compact footprint
- Pre-assembled and shipped, virtually eliminating construction costs. (Excluding OBEX<sup>TM</sup> Spiral Fine Screen and PISTA® Grit Concentrator Overflow Piping, which are installed in the field)
- All equipment components constructed of stainless steel for years of dependable service
- Utilizing multiple patented technologies including PISTA® 360<sup>TM</sup> with V-FORCE BAFFLE<sup>TM</sup> and PISTA® TURBO<sup>TM</sup> Grit Washer
- PISTA® TURBOTM Grit Pump
- Designed to minimize maintenance costs and maximize the service life

### **Package Components**

*The complete system provided by Smith & Loveless includes:* 

- ANSI flanged connections
- Influent trough with slide gate
- 6 mm **OBEX**<sup>TM</sup> **Spiral Fine Screen**
- Manual Bypass Bar Screen
- PISTA® 360<sup>TM</sup> Grit Chamber with patented V-FORCE BAFFLE<sup>TM</sup>
- PISTA® TURBOTM Grit Pump
- Two platforms for easy equipment access
- Ni-Hard PISTA® Grit Concentrator