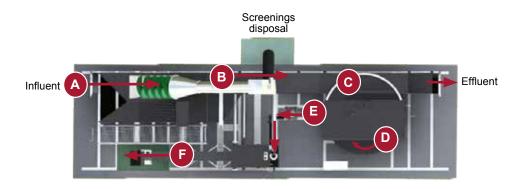

### PISTA®Works™ Flow Scheme

- ⚠ Influent connection to **OBEX**<sup>TM</sup> **Spiral Fine Screens**
- **B** To **PISTA**® influent channel
- © To PISTA® 360<sup>TM</sup> Grit Chamber with patented V-FORCE BAFFLE<sup>TM</sup>
- Grit is separated from wastewater and collected in lower hopper
- **PISTA® TURBO**<sup>TM</sup> **Grit Pump** moves the grit to the **PISTA® Grit Concentrator** and **PISTA® TURBO**<sup>TM</sup> **Grit Washer** for washing and dewatering
- Final grit disposal